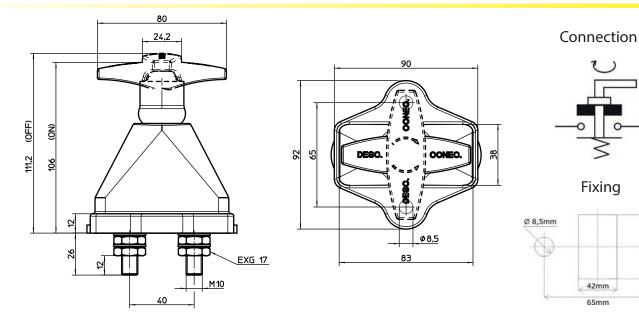

# PHYSICAL

Termination: Stud Torque: Contacts: Hardware: Construction:

Environmental: Operating Temp: Dimensions: Weight (nominal): M10 copper studs  $15 \pm 1.0$  Nm Copper Brass nuts and washers Zinc die cast body with reinforced plastic base and aluminium die cast T handle. IP67 -40°C to +85°C 92mmL x 90mmW x 135mmH 710 Grams