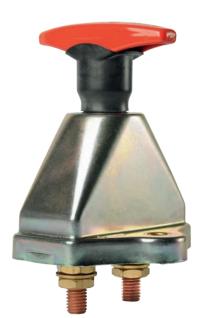

# Battery Master Switch Single Pole 350A

A heavy duty device for switching super high current in automotive, commercial and industrial vehicle applications. Featuring sealed construction, robust die cast housing, die cast T handle, all in a compact housing.

#### GENERAL

Environmentally sealed to IP67 rating for high protection. Fixed, heavy-duty die cast handle is non-removable.

# PHYSICAL

Termination: Stud Torque: Contacts: Hardware: Construction:

Environmental: Operating Temp: Dimensions: Weight (nominal): M10 copper studs  $15 \pm 1.0$  Nm Copper Brass nuts and washers Zinc die cast body with reinforced plastic base and aluminium die cast T handle. IP67 -40°C to +85°C 92mmL x 90mmW x 135mmH 710 Grams