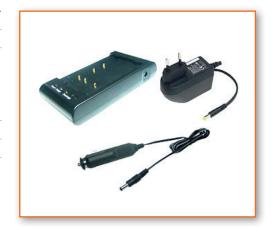

# **NIMH CAMCORDER CHARGER**

CHARGEUR NIMH CAMERA

## Part No: VCH9001

#### MAIN INFORMATION / INFORMATIONS GÉNÉRALES

| BRAND               | MARQUE      | NX              |
|---------------------|-------------|-----------------|
| TECHNOLOGY          | TECHNOLOGIE | NiMh            |
| DIMENSIONS          | DIMENSIONS  |                 |
| • LENGHT / LONGUEUR |             | <b>106.5</b> mm |
| • WIDTH / LARGEUR   |             | <b>69</b> mm    |
| • HEIGHT / HAUTEUR  |             | <b>69</b> mm    |
| WEIGHT              | POIDS       | 242g            |
| GUARANTEE           | GARANTIE    | 6 months / mois |

### **TECHNICAL INFORMATION / INFORMATIONS TECHNIQUES**

| AC INPUT         | ENTRÉE AC            | 100-240V / 12V |
|------------------|----------------------|----------------|
| OUTPUT           | SORTIE               | 3.5-10V        |
| OUTPUT CURRENT   | COURANT DE SORTIE    | 1.5A           |
| OUTPUT CONNECTOR | CONNECTEUR DE SORTIE | Plug           |