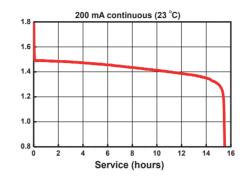

|                                  | (10 seconds pulse / 50 sec rest)         |
| OPERATING TEMPERATURE RANGE PLAGE DE TEMPÉRATURE |                                  | -30°C/+60°C                              |
| STORAGE TEMPERATURE RANGE                        | PLAGE DE TEMPÉRATURE DE STOCKAGE | 30°C max                                 |
| LITHIUM CONTENT                                  | POIDS DU LITHIUM                 | 0.98gr                                   |
| PROTECTION                                       | PTC                              | Yes / Oui - PTC                          |
| WEIGHT                                           | POIDS                            | 15gr                                     |













## **DISCHARGE CURVES / COURBES DE DÉCHARGE**