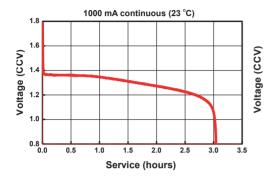

|                                  | (10 seconds pulse / 50 sec rest)         |
| OPERATING TEMPERATURE RANGE PLAGE DE TEMPÉRATURE |                                  | -30°C/+60°C                              |
| STORAGE TEMPERATURE RANGE                        | PLAGE DE TEMPÉRATURE DE STOCKAGE | 30°C max                                 |
| LITHIUM CONTENT                                  | POIDS DU LITHIUM                 | 0.98gr                                   |
| PROTECTION                                       | PTC                              | Yes / Oui - PTC                          |
| WEIGHT                                           | POIDS                            | 15gr                                     |













## **DISCHARGE CURVES / COURBES DE DÉCHARGE**