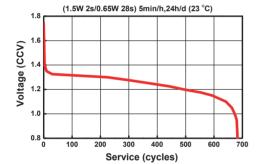

|                                  | (10 seconds pulse / 50 sec rest)         |
| OPERATING TEMPERATURE RANGE PLAGE DE TEMPÉRATURE |                                  | -30°C/+60°C                              |
| STORAGE TEMPERATURE RANGE                        | PLAGE DE TEMPÉRATURE DE STOCKAGE | 30°C max                                 |
| LITHIUM CONTENT                                  | POIDS DU LITHIUM                 | 0.98gr                                   |
| PROTECTION                                       | PTC                              | Yes / Oui - PTC                          |
| WEIGHT                                           | POIDS                            | 15gr                                     |













## **DISCHARGE CURVES / COURBES DE DÉCHARGE**