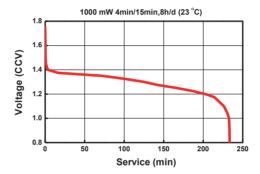

| (10 seconds pulse / 50 sec rest)         |
| OPERATING TEMPERATURE RANGE PLAGE DE TEMPÉRATURE |                                  | -30°C/+60°C                              |
| STORAGE TEMPERATURE RANGE                        | PLAGE DE TEMPÉRATURE DE STOCKAGE | 30°C max                                 |
| LITHIUM CONTENT                                  | POIDS DU LITHIUM                 | 0.98gr                                   |
| PROTECTION                                       | PTC                              | Yes / Oui - PTC                          |
| WEIGHT                                           | POIDS                            | 15gr                                     |













## **DISCHARGE CURVES / COURBES DE DÉCHARGE**