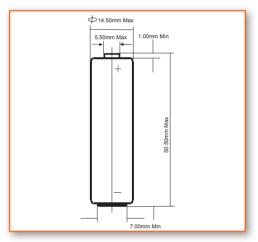

## MAIN INFORMATION / INFORMATIONS GÉNÉRALES

| SIZE                                             | FORMAT                           | L91 - AA                                 |
|--------------------------------------------------|----------------------------------|------------------------------------------|
| BRAND                                            | MARQUE                           | NX                                       |
| TECHNOLOGY                                       | TECHNOLOGIE                      | Lithium Iron Disulfide / Lithium Fer     |
| NOMINAL VOLTAGE                                  | TENSION NOMINALE                 | 1.5V                                     |
| NOMINAL CAPACITY                                 | CAPACITÉ NOMINALE                | 2800mAh (at 1000mA, +23°C, 0.8V cut off) |
| NOMINAL CURRENT                                  | COURANT NOMINAL                  | 100mA                                    |
| MAXIMUM CONTINUOUS DISCHARGE CURRENT             |                                  | 2500mA                                   |
| COURANT DE DÉCHARGE CONTINU MAXIMUM              |                                  |                                          |
| MAXIMUM PULSE CURRENT                            | COURANT PULSE MAXI               | 3000mA                                   |
|                                                  |                                  | (10 seconds pulse / 50 sec rest)         |
| OPERATING TEMPERATURE RANGE PLAGE DE TEMPÉRATURE |                                  | -30°C/+60°C                              |
| STORAGE TEMPERATURE RANGE                        | PLAGE DE TEMPÉRATURE DE STOCKAGE | 30°C max                                 |
| LITHIUM CONTENT                                  | POIDS DU LITHIUM                 | 0.98gr                                   |
| PROTECTION                                       | PTC                              | Yes / Oui - PTC                          |
| WEIGHT                                           | POIDS                            | 15gr                                     |