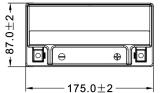

### A DIMENSIONS & WEIGHT

| Length       | 175±2mm |
|--------------|---------|
| Width        | 87±2mm  |
| Total Height | 155±2mm |
| Gross weight | 6.1 Okg |

**Gross weight** 

GEL battery range is designed to offer maximum performance and safety! Ready to use, GEL battery will not require any acid handling, initial preparation or maintenance.