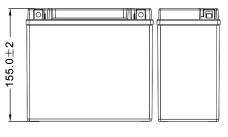

### A DIMENSIONS & WEIGHT

| Length       | 175±2mm |
|--------------|---------|
| Width        | 87±2mm  |
| Total Height | 155±2mm |
| Gross weight | 6.1 Okg |

**Gross weight** 

GEL battery range is designed to offer maximum performance and safety! Ready to use, GEL battery will not require any acid handling, initial preparation or maintenance.