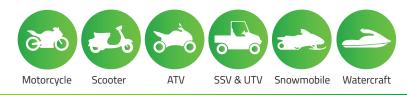

|

### A DIMENSIONS & WEIGHT

| Length       | 175±2mm |
|--------------|---------|
| Width        | 87±2mm  |
| Total Height | 155±2mm |
| Gross weight | 6.1 Okg |

**Gross weight** 





GEL battery range is designed to offer maximum performance and safety! Ready to use, GEL battery will not require any acid handling, initial preparation or maintenance.

The non-spillable design (VRLA) linked to its high performance make it the ideal battery for all powersports.

# **₩** FEATURES

GEL

- GEL technology
- Ready to use
- VRLA battery
- Non spillable: easy to ship
- 100% maintenance free .
- Multi-positional fitment
- Suitable for cold weather
- No acid handling
- Easy to install

**ℳ TERMINAL** 

Increased life time

# **A POLARITY**



### **MOUNTING ANGLES**



# **APPLICATIONS**