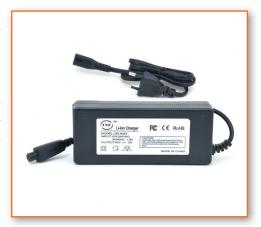

# **CHARGER CHARGEUR**

Part No: CEL9024

## **MAIN INFORMATION / INFORMATIONS GENERALES**

| BRAND               | MARQUE     | NX               |
|---------------------|------------|------------------|
| DIMENSIONS          | DIMENSIONS |                  |
| • LENGHT / LONGUEUR |            | 141mm            |
| • WIDTH / LARGEUR   |            | 60mm             |
| • HEIGHT / HAUTEUR  |            | 30mm             |
| WEIGHT              | POIDS      | 460gr            |
| GUARANTEE           | GARANTIE   | 12 months / mois |

## **TECHNICAL INFORMATION / INFORMATIONS TECHNIQUES**

| AC INPUT       | ENTRÉE AC         | 100-240V |
|----------------|-------------------|----------|
| OUTPUT         | SORTIE            | 42V      |
| OUTPUT CURRENT | COURANT DE SORTIE | 2A       |