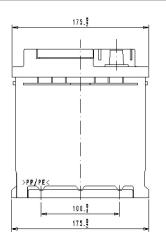

## **TECHNICAL DATASHEET**

Printed: 11/09/2013

Product Management
Transportation Europe

Central Article Code: L02069A26-B Created: 16/02/2011 ETN Code or Other: Modified: 7/2/2013

| PERFORMANCES                                                                   |                                                                |                                           | CONTAINER                                                                                       |                                               |       |
|--------------------------------------------------------------------------------|----------------------------------------------------------------|-------------------------------------------|-------------------------------------------------------------------------------------------------|-----------------------------------------------|-------|
| Voltage (V):<br>C20 (Ah):<br>Rc (min):                                         | 12 V<br>60.0<br>0                                              | 20 h                                      | Type:<br>Hold Down:<br>H.D. Adapter:                                                            | L02<br>B13<br>No                              | BLACK |
| Cranking (A): Vibration: Endurance: Charge: Technology: Grid:                  | 680 EN Manufactured Specific VDA Requirement CHARGED AGM Ca/Ca |                                           | Type: Double without Handle BLACK Polarity: ETN 0 Terminals: EN taper post Terminal Adapter: No |                                               |       |
| WEIGHT AND STD. DIMENSIONS  Battery Weight (kg): 16.30  Volume a sid (l): 2.90 |                                                                |                                           | SOCI: Ventilation: Filter: Lateral Plug:                                                        | No<br>Central<br>1 Filter Positive side<br>No |       |
| Volume acid (l):<br>Length (mm):<br>Width (mm):<br>Height (mm):                | 2.60<br>242<br>175<br>190                                      | 175                                       | Type:                                                                                           | PLUGS  1 x Vent Sealed  HANDLES               | BLACK |
| All figures show no EN50342 and appli                                          |                                                                | lerances are according to<br>Regulations. | Type:  Degassing Tube:                                                                          | OTHERS<br>No                                  |       |