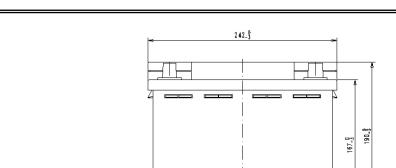

## **TECHNICAL DATASHEET**

Printed: 11/09/2013

Product Management
Transportation Europe

Central Article Code: L02069A26-B Created: 16/02/2011 ETN Code or Other: Modified: 7/2/2013

| PERFORMANCES                                                                   |                                                                |                                           | CONTAINER                                                                                       |                                               |       |
|--------------------------------------------------------------------------------|----------------------------------------------------------------|-------------------------------------------|-------------------------------------------------------------------------------------------------|-----------------------------------------------|-------|
| Voltage (V):<br>C20 (Ah):<br>Rc (min):                                         | 12 V<br>60.0<br>0                                              | 20 h                                      | Type:<br>Hold Down:<br>H.D. Adapter:                                                            | L02<br>B13<br>No                              | BLACK |
| Cranking (A): Vibration: Endurance: Charge: Technology: Grid:                  | 680 EN Manufactured Specific VDA Requirement CHARGED AGM Ca/Ca |                                           | Type: Double without Handle BLACK Polarity: ETN 0 Terminals: EN taper post Terminal Adapter: No |                                               |       |
| WEIGHT AND STD. DIMENSIONS  Battery Weight (kg): 16.30  Volume a sid (l): 2.90 |                                                                |                                           | SOCI: Ventilation: Filter: Lateral Plug:                                                        | No<br>Central<br>1 Filter Positive side<br>No |       |
| Volume acid (l):<br>Length (mm):<br>Width (mm):<br>Height (mm):                | 2.60<br>242<br>175<br>190                                      | 175                                       | Type:                                                                                           | PLUGS  1 x Vent Sealed  HANDLES               | BLACK |
| All figures show no EN50342 and appli                                          |                                                                | lerances are according to<br>Regulations. | Type:  Degassing Tube:                                                                          | OTHERS<br>No                                  |       |