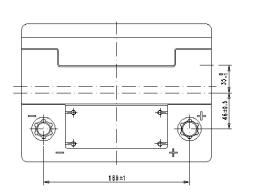

## **TECHNICAL DATASHEET**

Printed: 11/09/2013

Product Management
Transportation Europe

Central Article Code: L02069A26-B Created: 16/02/2011 ETN Code or Other: Modified: 7/2/2013

| PERFORMANCES                                                                   |                                                                |                                           | CONTAINER                                                                                       |                                               |       |
|--------------------------------------------------------------------------------|----------------------------------------------------------------|-------------------------------------------|-------------------------------------------------------------------------------------------------|-----------------------------------------------|-------|
| Voltage (V):<br>C20 (Ah):<br>Rc (min):                                         | 12 V<br>60.0<br>0                                              | 20 h                                      | Type:<br>Hold Down:<br>H.D. Adapter:                                                            | L02<br>B13<br>No                              | BLACK |
| Cranking (A): Vibration: Endurance: Charge: Technology: Grid:                  | 680 EN Manufactured Specific VDA Requirement CHARGED AGM Ca/Ca |                                           | Type: Double without Handle BLACK Polarity: ETN 0 Terminals: EN taper post Terminal Adapter: No |                                               |       |
| WEIGHT AND STD. DIMENSIONS  Battery Weight (kg): 16.30  Volume a sid (l): 2.90 |                                                                |                                           | SOCI: Ventilation: Filter: Lateral Plug:                                                        | No<br>Central<br>1 Filter Positive side<br>No |       |
| Volume acid (l):<br>Length (mm):<br>Width (mm):<br>Height (mm):                | 2.60<br>242<br>175<br>190                                      | 175                                       | Type:                                                                                           | PLUGS  1 x Vent Sealed  HANDLES               | BLACK |
| All figures show no EN50342 and appli                                          |                                                                | lerances are according to<br>Regulations. | Type:  Degassing Tube:                                                                          | OTHERS<br>No                                  |       |