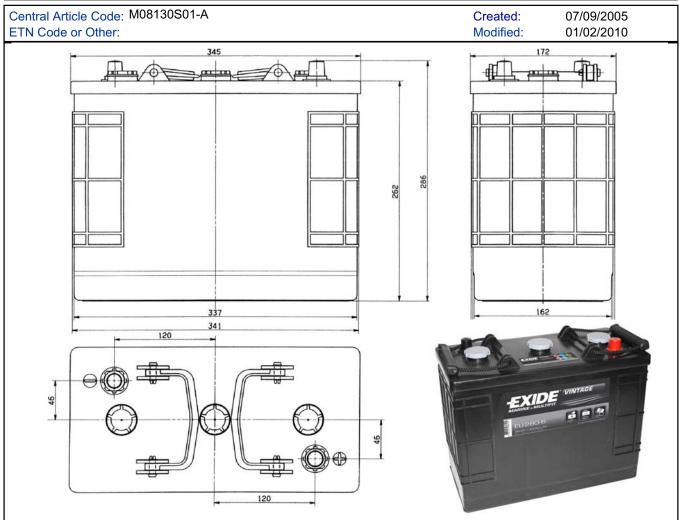

## **TECHNICAL DATASHEET**

Printed: 14/01/2011
Product Management
Transportation Europe

| PERFORMANCES                                                       |                                                  |                              |                                                                     | CONTAINER                                                       |       |  |
|--------------------------------------------------------------------|--------------------------------------------------|------------------------------|---------------------------------------------------------------------|-----------------------------------------------------------------|-------|--|
| Voltage (V):                                                       | 6 V                                              | 20 h                         | Type:<br>Hold Down:                                                 | M08<br>B0                                                       | BLACK |  |
| C20 (Ah):<br>Rc (min):                                             | 260.0<br>0                                       | 2011                         | H. D. Adapter:                                                      |                                                                 |       |  |
| Cranking (A): Vibration: Endurance: Charge: Technology: Grid: WEIG | 1300 V3 (35Hz/6 E2 (90 cyc WET Vented/Flo Low Sb | les@50%)                     | Type: Polarity: Terminals: Terminal Adap SOCI: Ventilation: Filter: | COVER Flat/Screw ETN 0 EN taper post Iter: No No Independent No | BLACK |  |
| Battery Weight (kg): 39.11 Volume acid (l): 8.93                   |                                                  |                              | Lateral Plug: No PLUGS                                              |                                                                 |       |  |
| Length (mm): Width (mm):                                           | 345<br>172                                       |                              | Type: 3                                                             | 3 x M27(STE) GREY MEDIUM HANDLES                                |       |  |
| Height (mm):                                                       | 286                                              | Type: 2 x Rigid BLACK OTHERS |                                                                     |                                                                 |       |  |
|                                                                    |                                                  |                              | Degassing Tul                                                       | oe: No                                                          |       |  |