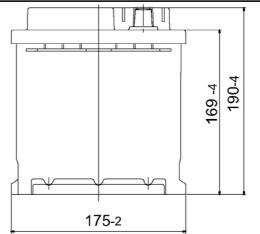

## TECHNICAL DATASHEET

Printed: 14/01/2011

Product Management
Transportation Europe

 Central Article Code:
 L03046G45-A
 Created:
 08/09/2005

 ETN Code or Other:
 G60.G12051Y2
 Modified:
 11/12/2007

| PERFORMANCES               |                                                       |      |                              | CONTAINER          |               |              |  |
|----------------------------|-------------------------------------------------------|------|------------------------------|--------------------|---------------|--------------|--|
| Voltage (V):               | 12 V                                                  |      | Type:                        |                    | L03           | GREY MEDIUM  |  |
| C20 (Ah):                  | 56.0                                                  | 20 h | Hold Dow                     | n:                 | B13           |              |  |
| Rc (min):                  | 0                                                     |      | H. D. Ada                    | pter:              | No            |              |  |
| Cranking (A):              | 460                                                   | EN   |                              | COVER              |               |              |  |
| Vibration:                 | V3 (35Hz/6g/20h)<br>250 cycles@100%<br>CHARGED<br>GEL |      | Type:                        |                    | DIN           | GREY MEDIUM  |  |
| Endurance:                 |                                                       |      | Polarity:                    |                    | ETN 0         | ONET MEDICIN |  |
| Charge:                    |                                                       |      | Terminals: Terminal Adapter: |                    | EN taper post |              |  |
| Technology:                |                                                       |      |                              |                    | No            |              |  |
| Grid:                      | Ca/Ca                                                 |      | SOCI:                        | Adapter.           | No            |              |  |
| WEIGHT AND STD. DIMENSIONS |                                                       |      | Ventilation                  | n:                 | Independent   |              |  |
|                            |                                                       |      | Filter:                      |                    | No            |              |  |
| Battery Weight (kg): 20.80 |                                                       |      | Lateral Pl                   | ug:                | No            |              |  |
| Volume acid (I): 0.00      |                                                       |      |                              | PLUGS              |               |              |  |
| Length (mm):               | (/)                                                   |      | Type:                        | 6 x Valve+Cover    |               | GREY MEDIUM  |  |
| Width (mm):                |                                                       |      |                              | HANDLES            |               |              |  |
| Height (mm):               | 190                                                   |      | Type:                        | 2 x In             | tegrated      | GREY MEDIUM  |  |
|                            |                                                       |      | OTHERS                       |                    |               |              |  |
|                            |                                                       |      | Degassin                     | Degassing Tube: No |               |              |  |