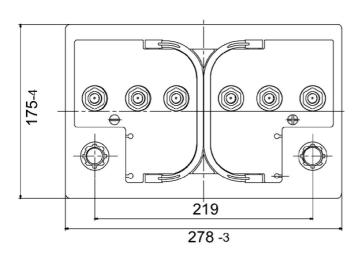

## TECHNICAL DATASHEET

Printed: 14/01/2011

Product Management
Transportation Europe

 Central Article Code:
 L03046G45-A
 Created:
 08/09/2005

 ETN Code or Other:
 G60.G12051Y2
 Modified:
 11/12/2007

| PERFORMANCES               |                                                       |      |                              | CONTAINER          |               |              |  |
|----------------------------|-------------------------------------------------------|------|------------------------------|--------------------|---------------|--------------|--|
| Voltage (V):               | 12 V                                                  |      | Type:                        |                    | L03           | GREY MEDIUM  |  |
| C20 (Ah):                  | 56.0                                                  | 20 h | Hold Dow                     | n:                 | B13           |              |  |
| Rc (min):                  | 0                                                     |      | H. D. Ada                    | pter:              | No            |              |  |
| Cranking (A):              | 460                                                   | EN   |                              | COVER              |               |              |  |
| Vibration:                 | V3 (35Hz/6g/20h)<br>250 cycles@100%<br>CHARGED<br>GEL |      | Type:                        |                    | DIN           | GREY MEDIUM  |  |
| Endurance:                 |                                                       |      | Polarity:                    |                    | ETN 0         | ONET MEDICIN |  |
| Charge:                    |                                                       |      | Terminals: Terminal Adapter: |                    | EN taper post |              |  |
| Technology:                |                                                       |      |                              |                    | No            |              |  |
| Grid:                      | Ca/Ca                                                 |      | SOCI:                        | Adapter.           | No            |              |  |
| WEIGHT AND STD. DIMENSIONS |                                                       |      | Ventilation                  | n:                 | Independent   |              |  |
|                            |                                                       |      | Filter:                      |                    | No            |              |  |
| Battery Weight (kg): 20.80 |                                                       |      | Lateral Pl                   | ug:                | No            |              |  |
| Volume acid (I): 0.00      |                                                       |      |                              | PLUGS              |               |              |  |
| Length (mm):               | (/)                                                   |      | Type:                        | 6 x Valve+Cover    |               | GREY MEDIUM  |  |
| Width (mm):                |                                                       |      |                              | HANDLES            |               |              |  |
| Height (mm):               | 190                                                   |      | Type:                        | 2 x In             | tegrated      | GREY MEDIUM  |  |
|                            |                                                       |      | OTHERS                       |                    |               |              |  |
|                            |                                                       |      | Degassin                     | Degassing Tube: No |               |              |  |