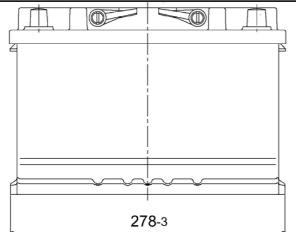

## TECHNICAL DATASHEET

Printed: 14/01/2011

Product Management
Transportation Europe

 Central Article Code:
 L03046G45-A
 Created:
 08/09/2005

 ETN Code or Other:
 G60.G12051Y2
 Modified:
 11/12/2007

| PERFORMANCES               |                                                       |      |                              | CONTAINER          |               |              |  |
|----------------------------|-------------------------------------------------------|------|------------------------------|--------------------|---------------|--------------|--|
| Voltage (V):               | 12 V                                                  |      | Type:                        |                    | L03           | GREY MEDIUM  |  |
| C20 (Ah):                  | 56.0                                                  | 20 h | Hold Dow                     | n:                 | B13           |              |  |
| Rc (min):                  | 0                                                     |      | H. D. Ada                    | pter:              | No            |              |  |
| Cranking (A):              | 460                                                   | EN   |                              | COVER              |               |              |  |
| Vibration:                 | V3 (35Hz/6g/20h)<br>250 cycles@100%<br>CHARGED<br>GEL |      | Type:                        |                    | DIN           | GREY MEDIUM  |  |
| Endurance:                 |                                                       |      | Polarity:                    |                    | ETN 0         | ONET MEDICIN |  |
| Charge:                    |                                                       |      | Terminals: Terminal Adapter: |                    | EN taper post |              |  |
| Technology:                |                                                       |      |                              |                    | No            |              |  |
| Grid:                      | Ca/Ca                                                 |      | SOCI:                        | Adapter.           | No            |              |  |
| WEIGHT AND STD. DIMENSIONS |                                                       |      | Ventilation                  | n:                 | Independent   |              |  |
|                            |                                                       |      | Filter:                      |                    | No            |              |  |
| Battery Weight (kg): 20.80 |                                                       |      | Lateral Pl                   | ug:                | No            |              |  |
| Volume acid (I): 0.00      |                                                       |      |                              | PLUGS              |               |              |  |
| Length (mm):               | (/)                                                   |      | Type:                        | 6 x Valve+Cover    |               | GREY MEDIUM  |  |
| Width (mm):                |                                                       |      |                              | HANDLES            |               |              |  |
| Height (mm):               | 190                                                   |      | Type:                        | 2 x In             | tegrated      | GREY MEDIUM  |  |
|                            |                                                       |      | OTHERS                       |                    |               |              |  |
|                            |                                                       |      | Degassin                     | Degassing Tube: No |               |              |  |