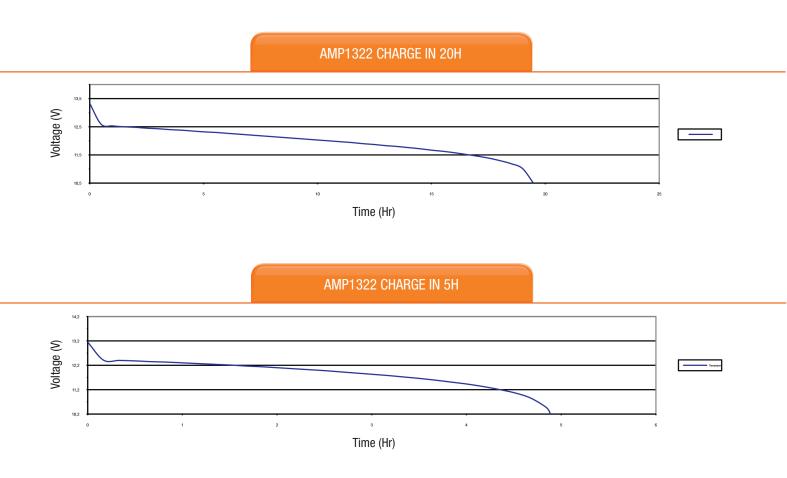

YCLING / CYCLAGE                          |                                               |  |
|                                            | 300 cycles acc. to Standard DIN 43 539 part 3 |  |
|                                            | 600 cycles acc. to Standard DIN 40 757        |  |
|                                            | 1200 cycles acc. to Standard DIN 40 767       |  |

#### **APPLICATIONS / APPLICATIONS**

Leisure (nautical, caravan, camper...) / Loisir (marine, caravane..)

Electric traction ( fork lift trucks and electric pallet trucks) / Semi traction ( charriots élévateurs, transpalettes...)

Industrial cleaning machines / Engins de nettoyage

Electric vehicles / Véhicules électriques

Lifting apparatus / Engins de levage

Lighting and solar / Energie solaire



1/2