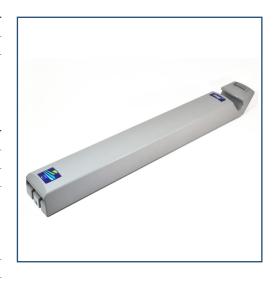

## **MEDICAL BATTERY ARJO KPA0100 24V 6Ah**

BATTERIE MÉDICALE ARJO KPA0100 24V 6Ah

## **TECHNICAL INFORMATION / INFORMATIONS TECHNIQUES**

| TECHNOLOGY / Technologie |            | Plomb étanche AGM |
|--------------------------|------------|-------------------|
| Voltage / Tension        |            | 24V               |
| Capacity / Capacité      |            | 6Ah               |
| DIMENSIONS               | DIMENSIONS |                   |
| • Length / Longueur      |            | 725mm             |
| • Width / Largeur        |            | 100mm             |
| • Height / Hauteur       |            | 70mm              |
| WEIGHT                   | POIDS      | 4420g             |