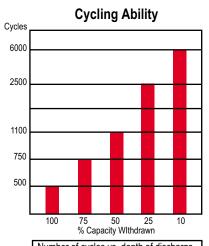

## **DIMENSIONS**

Length (mm) 7.75 (197 mm)

Width (mm) 6.63 (168 mm)

Height (mm) 6.88 (175 mm)

Number of cycles vs. depth of discharge at +20°C discharge with 20 hour rate