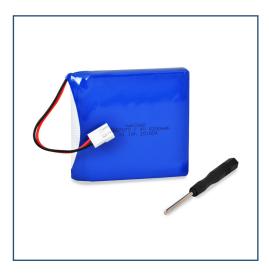

## **MEDICAL BATTERY Schiller Odam Bruker 7.4V 4.2Ah**

BATTERIE MEDICALE Schiller Odam Bruker 7.4V 4.2Ah

## MAIN INFORMATION / INFORMATIONS GÉNÉRALES

| TYPE OF BATTERY | TYPE DE BATTERIE | Original battery / Batterie d'origine |
|-----------------|------------------|---------------------------------------|
| BRAND           | MARQUE           | SCHILLER ODAM BRUKER                  |
| TECHNOLOGY      | TECHNOLOGIE      | Lithium-lon polymère                  |
| VOLTAGE         | TENSION          | 7.4V                                  |
| CAPACITY        | CAPACITÉ         | 4.2Ah                                 |
| WEIGHT          | POIDS            | 200g                                  |
|                 |                  |                                       |

|   | PART NUMBER / PART NUMBER               | 4.350044         |
|---|-----------------------------------------|------------------|
|   |                                         | 4350044          |
| 9 | MANUFACTURER - MODEL / MARQUES - MODELE | CARDIOVIT AT102  |
|   | SCHILLER / ODAM / BRUKER                | CARDIOVIT AT102+ |
|   | SCHILLER / ODAM / BRUKER                | MS-2007          |
|   | SCHILLER / ODAM / BRUKER                | MS-2010          |
|   | SCHILLER / ODAM / BRUKER                | MS-2015          |
|   |                                         |                  |