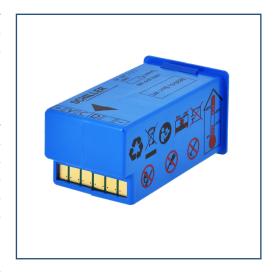

# MEDICAL BATTERY SCHILLER ODAM BRUKER FRED EASY 12V 2.8AH

BATTERIE MÉDICALE SCHILLER ODAM BRUKER FRED EASY 12V 2.8AH

#### **TECHNICAL INFORMATION / INFORMATIONS TECHNIQUES**

| Туре                     | Original battery / Batterie d'origine |
|--------------------------|---------------------------------------|
| TECHNOLOGY / Technologie | Lithium non rechargeable              |
| Voltage / Tension        | 12V                                   |
| Capacity / Capacité      | 2,8Ah                                 |
| DIMENSIONS / DIMENSIONS  |                                       |
| • Length / Longueur      | 80mm                                  |
| Width / Largeur          | 44mm                                  |
| Height / Hauteur         | 40mm                                  |
| • Weight / Poids         | 168g                                  |

## PRODUCT DESCRIPTION / DESCRIPTION DU PRODUIT

**UK:** Original battery for Fred Easy.

FR: Batterie d'origine pour Fred Easy.