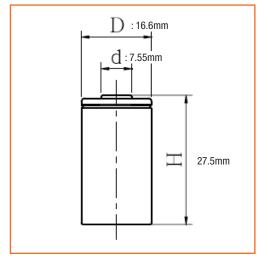

## MAIN INFORMATION / INFORMATIONS GÉNÉRALES

| BRAND NAME                   | MARQUE            | NX                                 |
|------------------------------|-------------------|------------------------------------|
| TECHNOLOGY                   | TECHNOLOGIE       | Rechargeable Sealed Nickel Cadmium |
| SIZE                         | FORMAT            | 2/3 A                              |
| NOMINAL VOLTAGE              | TENSION NOMINALE  | 1,2V                               |
| NOMINAL CAPACITY             | CAPACITÉ NOMINALE | 650mAh                             |
| MINIMUM CAPACITY             | Capacité minimum  | 600mAh                             |
| DIMENSIONS                   | DIMENSIONS        |                                    |
| • <b>Diameter /</b> Diamètre |                   | 16.6mm                             |
| • HEIGHT / HAUTEUR           |                   | 27.5mm                             |
| WEIGHT                       | POIDS             | 15.2gr                             |