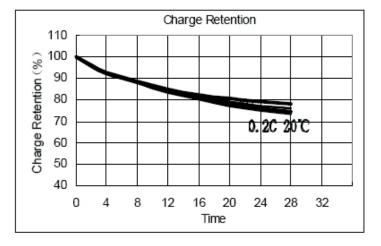

----------------|--------------------------|---------------------------------------|
| INTERNAL RESISTANCE                   | RÉSISTANCE INTERNE       | $<$ 5 m $\Omega$                      |
| AMBIENT TEMPERATURE RANGE             |                          |                                       |
| • STANDARD CHARGING / CHARGE STANDARD |                          | 0° to 45°C                            |
| • FAST CHARGING / CHARGE RAPIDE       |                          | DT/dt: 0,8°C/minute at 0,5C min       |
| • STORAGE / STOCKAGE                  |                          | -30° TO 35° C (Humidity 65 $\pm$ 20%) |
| SERVICE LIFE                          | DURÉE DE VIE             | > 500 (IEC standard)                  |







### **CHARGE CURVES**

## **DISCHARGE CURVES**