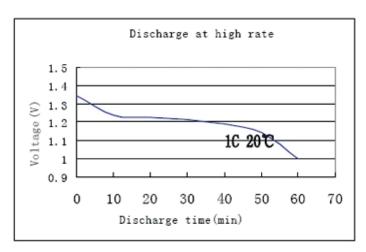

--------------------|--------------------------|---------------------------------------|
| INTERNAL RESISTANCE                   | RÉSISTANCE INTERNE       | $<$ 5 m $\Omega$                      |
| AMBIENT TEMPERATURE RANGE             |                          |                                       |
| • STANDARD CHARGING / CHARGE STANDARD |                          | 0° to 45°C                            |
| • FAST CHARGING / CHARGE RAPIDE       |                          | DT/dt: 0,8°C/minute at 0,5C min       |
| • STORAGE / STOCKAGE                  |                          | -30° TO 35° C (Humidity 65 $\pm$ 20%) |
| SERVICE LIFE                          | DURÉE DE VIE             | > 500 (IEC standard)                  |







### **CHARGE CURVES**

## **DISCHARGE CURVES**