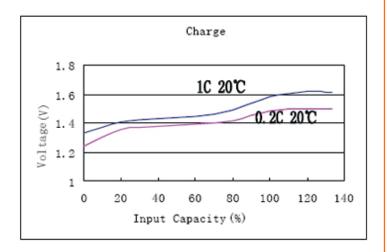

----------------------|--------------------------|---------------------------------------|
| INTERNAL RESISTANCE                   | RÉSISTANCE INTERNE       | $<$ 5 m $\Omega$                      |
| AMBIENT TEMPERATURE RANGE             |                          |                                       |
| • STANDARD CHARGING / CHARGE STANDARD |                          | 0° to 45°C                            |
| • FAST CHARGING / CHARGE RAPIDE       |                          | DT/dt: 0,8°C/minute at 0,5C min       |
| • STORAGE / STOCKAGE                  |                          | -30° TO 35° C (Humidity 65 $\pm$ 20%) |
| SERVICE LIFE                          | DURÉE DE VIE             | > 500 (IEC standard)                  |







### **CHARGE CURVES**

## **DISCHARGE CURVES**