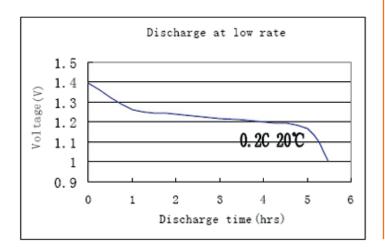

------------------|--------------------------|---------------------------------------|
| INTERNAL RESISTANCE                   | RÉSISTANCE INTERNE       | $<$ 5 m $\Omega$                      |
| AMBIENT TEMPERATURE RANGE             |                          |                                       |
| • STANDARD CHARGING / CHARGE STANDARD |                          | 0° to 45°C                            |
| • FAST CHARGING / CHARGE RAPIDE       |                          | DT/dt: 0,8°C/minute at 0,5C min       |
| • STORAGE / STOCKAGE                  |                          | -30° TO 35° C (Humidity 65 $\pm$ 20%) |
| SERVICE LIFE                          | DURÉE DE VIE             | > 500 (IEC standard)                  |







### **CHARGE CURVES**

## **DISCHARGE CURVES**